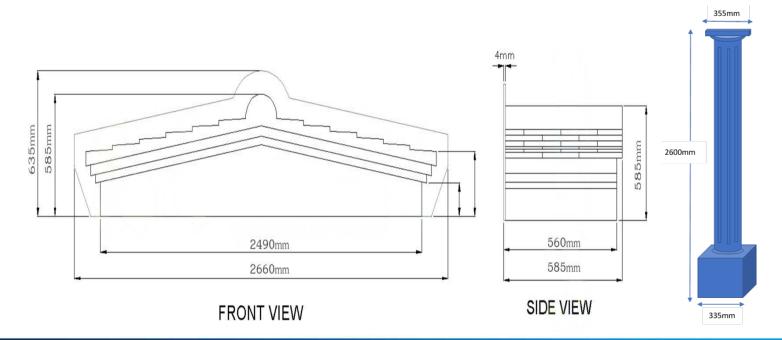

styles, colours and designs

All of our door canopies and columns are produced by hand ensuring the highest quality.

## **AMAZON DOOR CANOPY**

Available in two widths









## APOLLO DOOR CANOPY



Mahogany Colour









FRONT VIEW



SIDE VIEW

## ATLAS DOOR CANOPY



Terracotta Colour Roof





FRONT VIEW



SIDE VIEW

## **AURA DOOR CANOPY**







### **DELTA DOOR CANOPY**

The Delta door canopy can be made to your requirements in any width up to 3000mm



Mahogany Colour







### PALERMO DOOR CANOPY

Made to measure to meet your requirements, any width up to 3000mm.





## **ALTA DOOR CANOPY**



## PACIFIC DOOR CANOPY

Available in two widths



# PACIFIC L DOOR CANOPY

## Before



After





585mm

560mm

585mm

FRONT VIEW

# ELEGANCE COMPLETE DOOR ENTRANCE PACKAGE







### ATLANTIS DOOR SURROUND

### Edwardian Style





As with all of our Products, the Atlantis Door Surround can be supplied in colours such as oak, mahogany, anthracite grey or any other colours to suit your requirements.

## **ODYSSEUS DOOR SURROUND**

## Victorian style





# ATHENS WAVE DECORATIVE DOOR COLUMN









## **BARCELONA DECORATIVE COLUMNS**



Barcelona columns with our Delta door canopy





## **BRACKETS**

## Brackets Large



Brackets Medium



Brackets Small









## PARK HOME ACCESSORIES

Quoins, Bay window canopies, Columns, Pilaster's, **Ask for details.** 













## FELICIA DOOR ENTRANCE PACKAGE







### **OUR OTHER GRP PRODUCTS**

We can manufacture anything you require in GRP

BMW M3 Racing Bonnet



BMW M3 Racing Bumper Includes Carbon Fibre under