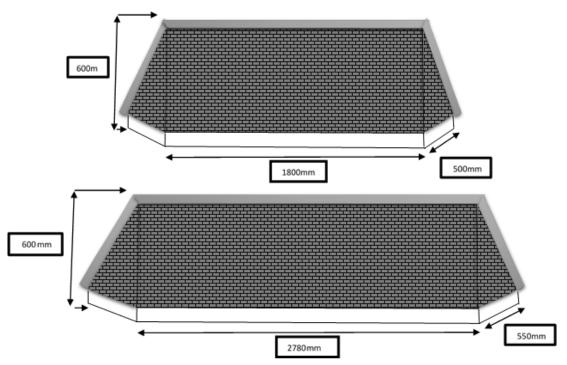

is a lighter structure (in comparison to structures composed metals or wood), is corrosion resistant and has a greater strength to weight ratio.

#### **Applications**

GRP is widely used across many industries including automotive, marine, construction and sport and leisure. Here are some examples:

- Small to medium size boats hulls
- Car body (Lotus)
- Car/Trucks bumpers
- Small aircraft fuselage
- Bathtubs
- Roofs

#### Why GRP?

- Low Cost
- Durability; being corrosion resistant and weatherproof
- Maintenance Free; no paint is required
- Ease of Installation; can be fitted in a few hours

Wider Choice; various styles, colours and designs

All of our door canopies and columns are produced by hand ensuring the highest quality.

## **AMAZON DOOR CANOPY**

Available in two widths









## APOLLO DOOR CANOPY



Mahogany Colour









FRONT VIEW



SIDE VIEW

## ATLAS DOOR CANOPY



Terracotta Colour Roof





FRONT VIEW



SIDE VIEW

## **AURA DOOR CANOPY**







### **DELTA DOOR CANOPY**

The Delta door canopy can be made to your requirements in any width up to 3000mm



Mahogany Colour







### PALERMO DOOR CANOPY

Made to measure to meet your requirements, any width up to 3000mm.





## **ALTA DOOR CANOPY**



## PACIFIC DOOR CANOPY

Available in two widths



# PACIFIC L DOOR CANOPY

## Before



After





585mm

560mm

585mm

FRONT VIEW

# ELEGANCE COMPLETE DOOR ENTRANCE PACKAGE







### ATLANTIS DOOR SURROUND

### Edwardian Style





As with all of our Products, the Atlantis Door Surround can be supplied in colours such as oak, mahogany, anthracite grey