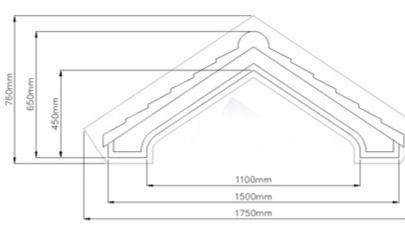

es composed metals or wood), is corrosion resistant and has a greater strength to weight ratio.

#### **Applications**

GRP is widely used across many industries including automotive, marine, construction and sport and leisure. Here are some examples:

- Small to medium size boats hulls
- Car body (Lotus)
- Car/Trucks bumpers
- Small aircraft fuselage
- Bathtubs
- Roofs

#### Why GRP?

- Low Cost
- Durability; being corrosion resistant and weatherproof
- Maintenance Free; no paint is required
- Ease of Installation; can be fitted in a few hours

Wider Choice; various styles, colours and designs

All of our door canopies and columns are produced by hand ensuring the highest quality.

## **AMAZON DOOR CANOPY**

Available in two widths









## APOLLO DOOR CANOPY



Mahogany Colour









FRONT VIEW



SIDE VIEW

## ATLAS DOOR CANOPY



Terracotta Colour Roof





FRONT VIEW



SIDE VIEW

## **AURA DOOR CANOPY**







### **DELTA DOOR CANOPY**

The Delta door canopy can be made to your requirements in any width up to 3000mm



Mahogany Colour







### PALERMO DOOR CANOPY

Made to measure to meet your requirements, any width up to 3000mm.





## **ALTA DOOR CANOPY**



## PACIFIC DOOR CANOPY

Available in two widths



# PACIFIC L DOOR CANOPY

## Before



After





585mm

560mm

585mm

FRONT VIEW

# ELEGANCE COMPLETE DOOR ENTRANCE PACKAGE







### ATLANTIS DOOR SURROUND

### Edwardian Style





As with all of our Products, the Atlantis Door Surround can be supplied in colours such as oak, mahogany, anthracite grey or any other colours to suit your requirements.

#