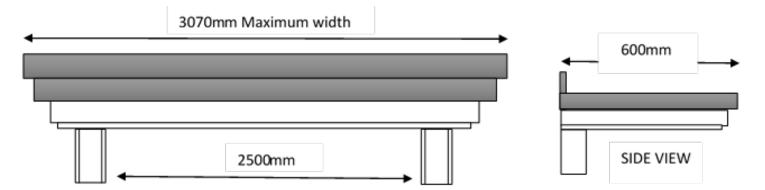

ium size boats hulls
- Car body (Lotus)
- Car/Trucks bumpers
- Small aircraft fuselage
- Bathtubs
- Roofs

#### Why GRP?

- Low Cost
- Durability; being corrosion resistant and weatherproof
- Maintenance Free; no paint is required
- Ease of Installation; can be fitted in a few hours

Wider Choice; various styles, colours and designs

All of our door canopies and columns are produced by hand ensuring the highest quality.

## **AMAZON DOOR CANOPY**

Available in two widths









## APOLLO DOOR CANOPY



Mahogany Colour









FRONT VIEW



SIDE VIEW

## ATLAS DOOR CANOPY



Terracotta Colour Roof





FRONT VIEW



SIDE VIEW

## **AURA DOOR CANOPY**







### **DELTA DOOR CANOPY**

The Delta door canopy can be made to your requirements in any width up to 3000mm



Mahogany Colour







### PALERMO DOOR CANOPY

Made to measure to meet your requirements, any width up to 3000mm.





## **ALTA DOOR CANOPY**



## PACIFIC DOOR CANOPY

Available in two widths



# PACIFIC L DOOR CANOPY

## Before



After





585mm

560mm

585mm

FRONT VIEW

# ELEGANCE COMPLETE DOOR ENTRANCE PACKAGE







### ATLANTIS DOOR SURROUND

### Edwardian Style





As with all of our Products, the Atlantis Door Surround can be supplied in colours such as oak, mahogany, anthracite grey or any other colours to suit your requirements.

## **ODYSSEUS DOOR SURROUND**

## Victorian style





# ATHENS WAVE DECORATIVE DOOR COLUMN









## **BARCELONA DECORATIVE COLUMNS**



Barcelona columns with our Delta door canopy





## **BRACKETS**

## Brackets Large



Brackets Medium



Brackets Small