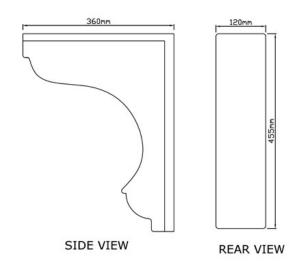

### PALERMO DOOR CANOPY

Made to measure to meet your requirements, any width up to 3000mm.





## **ALTA DOOR CANOPY**



## PACIFIC DOOR CANOPY

Available in two widths



# PACIFIC L DOOR CANOPY

## Before



After





585mm

560mm

585mm

FRONT VIEW

# ELEGANCE COMPLETE DOOR ENTRANCE PACKAGE







### ATLANTIS DOOR SURROUND

### Edwardian Style





As with all of our Products, the Atlantis Door Surround can be supplied in colours such as oak, mahogany, anthracite grey or any other colours to suit your requirements.

## **ODYSSEUS DOOR SURROUND**

## Victorian style





# ATHENS WAVE DECORATIVE DOOR COLUMN









## **BARCELONA DECORATIVE COLUMNS**



Barcelona columns with our Delta door canopy





## **BRACKETS**

## Brackets Large



Brackets Medium



Brackets Small









## PARK HOME ACCESSORIES

Quoins, Bay window canopies, Columns, Pilaster's, **Ask for details.** 













## FELICIA DOOR ENTRANCE PACKAGE







### **OUR OTHER GRP PRODUCTS**

We can manufacture anything you require in GRP

BMW M3 Racing Bonnet



BMW M3 Racing Bumper Includes Carbon Fibre undertray





Iveco Daily Horse Box Conversion Kit



Iveco Daily Wheel Arch



Renault and Citroen Horse Box Conversion Kits