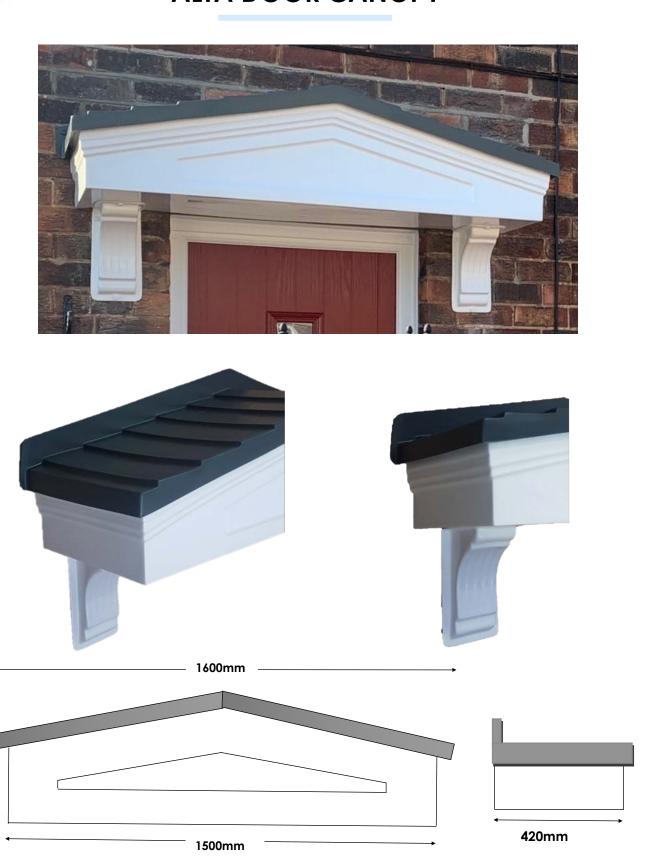

Low Cost
- Durability; being corrosion resistant and weatherproof
- Maintenance Free; no paint is required
- Ease of Installation; can be fitted in a few hours

Wider Choice; various styles, colours and designs

All of our door canopies and columns are produced by hand ensuring the highest quality.

## **AMAZON DOOR CANOPY**

Available in two widths









## APOLLO DOOR CANOPY



Mahogany Colour









FRONT VIEW



SIDE VIEW

## ATLAS DOOR CANOPY



Terracotta Colour Roof





FRONT VIEW



SIDE VIEW

## **AURA DOOR CANOPY**







### **DELTA DOOR CANOPY**

The Delta door canopy can be made to your requirements in any width up to 3000mm



Mahogany Colour







### PALERMO DOOR CANOPY

Made to measure to meet your requirements, any width up to 3000mm.





## **ALTA DOOR CANOPY**



## PACIFIC DOOR CANOPY

Available in two widths



# PACIFIC L DOOR CANOPY

## Before



After





585mm

560mm

585mm

FRONT VIEW

# ELEGANCE COMPLETE DOOR ENTRANCE PACKAGE







### ATLANTIS DOOR SURROUND

### Edwardian Style





As with all of our Products, the Atlantis Door Surround can be supplied in colours such as oak, mahogany, anthracite grey or any other colours to suit your requirements.

## **ODYSSEUS DOOR SURROUND**

## Victorian style





# ATHENS WAVE DECORATIVE DOOR COLUMN









## **BARCELONA DECORATIVE COLUMNS**



Barcelona columns with our Delta door canopy





## **BRACKETS**

## Brackets Large



Brackets Medium



Brackets Small









## PARK HOME ACCESSORIES

Quoins, Bay window canopies, Columns, Pilaster's, **Ask for details.** 













## FELICIA