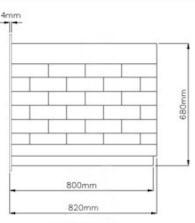

tio.

#### **Applications**

GRP is widely used across many industries including automotive, marine, construction and sport and leisure. Here are some examples:

- Small to medium size boats hulls
- Car body (Lotus)
- Car/Trucks bumpers
- Small aircraft fuselage
- Bathtubs
- Roofs

#### Why GRP?

- Low Cost
- Durability; being corrosion resistant and weatherproof
- Maintenance Free; no paint is required
- Ease of Installation; can be fitted in a few hours

Wider Choice; various styles, colours and designs

All of our door canopies and columns are produced by hand ensuring the highest quality.

## **AMAZON DOOR CANOPY**

Available in two widths









## APOLLO DOOR CANOPY



Mahogany Colour









FRONT VIEW



SIDE VIEW

## ATLAS DOOR CANOPY



Terracotta Colour Roof





FRONT VIEW



SIDE VIEW

## **AURA DOOR CANOPY**







### **DELTA DOOR CANOPY**

The Delta door canopy can be made to your requirements in any width up to 3000mm



Mahogany Colour







### PALERMO DOOR CANOPY

Made to measure to meet your requirements, any width up to 3000mm.





## **ALTA DOOR CANOPY**



## PACIFIC DOOR CANOPY

Available in two widths



# PACIFIC L DOOR CANOPY

## Before



After





585mm

560mm

585mm

FRONT VIEW

# ELEGANCE COMPLETE DOOR ENTRANCE PACKAGE







### ATLANTIS DOOR SURROUND

### Edwardian Style





As with all of our Products, the Atlantis Door Surround can be supplied in colours such as oak, mahogany, anthracite grey or any other colours to suit your requirements.

## **ODYSSEUS DOOR SURROUND**

## Victorian style





# ATHENS WAVE DECORATIVE DOOR COLUMN