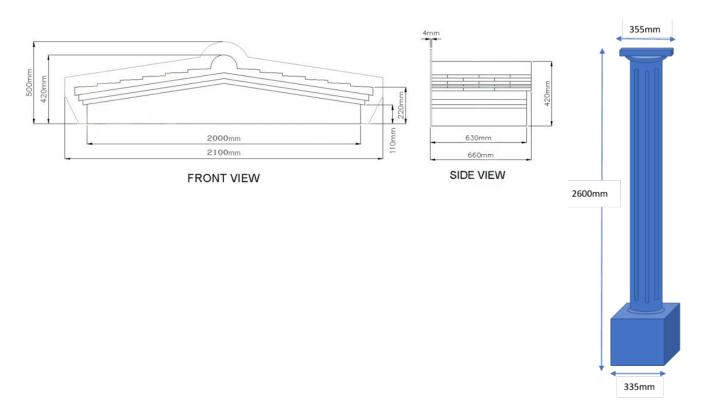

ailable in two widths



# PACIFIC L DOOR CANOPY

## Before



After





585mm

560mm

585mm

FRONT VIEW

# ELEGANCE COMPLETE DOOR ENTRANCE PACKAGE







### ATLANTIS DOOR SURROUND

### Edwardian Style





As with all of our Products, the Atlantis Door Surround can be supplied in colours such as oak, mahogany, anthracite grey or any other colours to suit your requirements.

## **ODYSSEUS DOOR SURROUND**

## Victorian style





# ATHENS WAVE DECORATIVE DOOR COLUMN









## **BARCELONA DECORATIVE COLUMNS**



Barcelona columns with our Delta door canopy





## **BRACKETS**

## Brackets Large



Brackets Medium



Brackets Small









## PARK HOME ACCESSORIES

Quoins, Bay window canopies, Columns, Pilaster's, **Ask for details.** 













## FELICIA DOOR ENTRANCE PACKAGE







### **OUR OTHER GRP PRODUCTS**

We can manufacture anything you require in GRP

BMW M3 Racing Bonnet



BMW M3 Racing Bumper Includes Carbon Fibre undertray





Iveco Daily Horse Box Conversion Kit



Iveco Daily Wheel Arch



Renault and Citroen Horse Box Conversion Kits