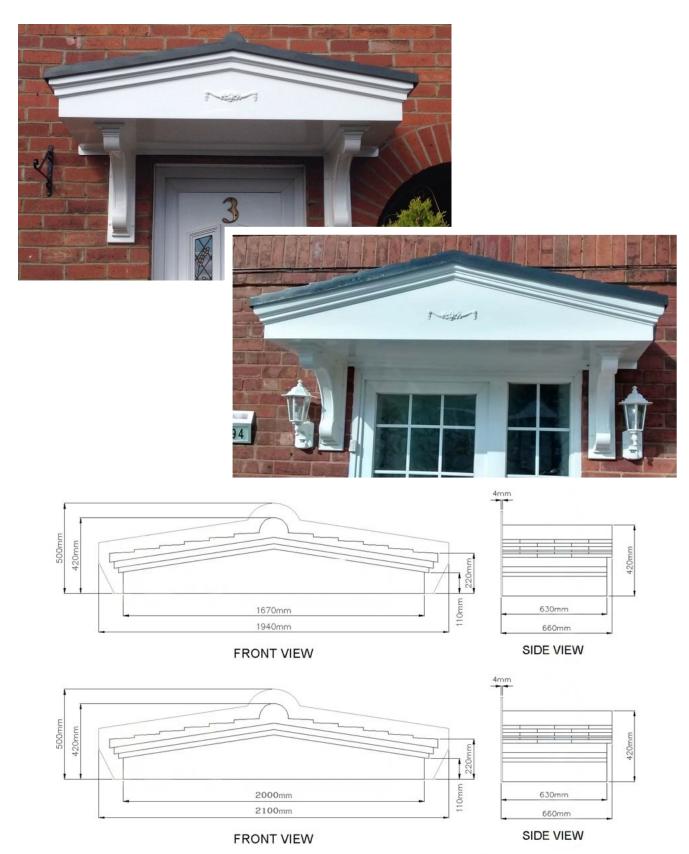

d weatherproof
- Maintenance Free; no paint is required
- Ease of Installation; can be fitted in a few hours

Wider Choice; various styles, colours and designs

All of our door canopies and columns are produced by hand ensuring the highest quality.

## **AMAZON DOOR CANOPY**

Available in two widths









## APOLLO DOOR CANOPY



Mahogany Colour









FRONT VIEW



SIDE VIEW

## ATLAS DOOR CANOPY



Terracotta Colour Roof





FRONT VIEW



SIDE VIEW

## **AURA DOOR CANOPY**







### **DELTA DOOR CANOPY**

The Delta door canopy can be made to your requirements in any width up to 3000mm



Mahogany Colour







### PALERMO DOOR CANOPY

Made to measure to meet your requirements, any width up to 3000mm.





## **ALTA DOOR CANOPY**



## PACIFIC DOOR CANOPY

Available in two widths



# PACIFIC L DOOR CANOPY

## Before



After





585mm

560mm

585mm

FRONT VIEW

# ELEGANCE COMPLETE DOOR ENTRANCE PACKAGE







### ATLANTIS DOOR SURROUND

### Edwardian Style





As with all of our Products, the Atlantis Door Surround can be supplied in colours such as oak, mahogany, anthracite grey or any other colours to suit your requirements.

## **ODYSSEUS DOOR SURROUND**

## Victorian style





# ATHENS WAVE DECORATIVE DOOR COLUMN









## **BARCELONA DECORATIVE COLUMNS**



Barcelona columns with our Delta door canopy





## **BRACKETS**

## Brackets Large



Brackets Medium



Brackets Small









## PARK HOME ACCESSORIES

Quoins, Bay window canopies, Columns, Pilaster's, **Ask for details.** 













## FELICIA DOOR ENTRANCE PACKAGE







### **OUR OTHER GRP P