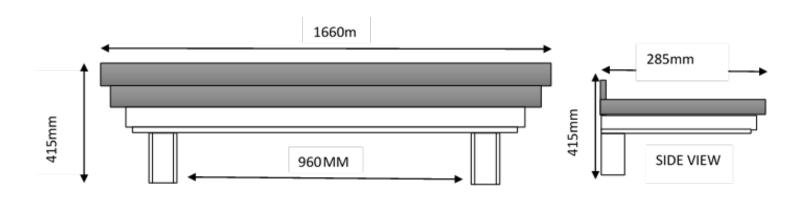

used across many industries including automotive, marine, construction and sport and leisure. Here are some examples:

- Small to medium size boats hulls
- Car body (Lotus)
- Car/Trucks bumpers
- Small aircraft fuselage
- Bathtubs
- Roofs

#### Why GRP?

- Low Cost
- Durability; being corrosion resistant and weatherproof
- Maintenance Free; no paint is required
- Ease of Installation; can be fitted in a few hours

Wider Choice; various styles, colours and designs

All of our door canopies and columns are produced by hand ensuring the highest quality.

## **AMAZON DOOR CANOPY**

Available in two widths









## APOLLO DOOR CANOPY



Mahogany Colour









FRONT VIEW



SIDE VIEW

## ATLAS DOOR CANOPY



Terracotta Colour Roof





FRONT VIEW



SIDE VIEW

## **AURA DOOR CANOPY**







### **DELTA DOOR CANOPY**

The Delta door canopy can be made to your requirements in any width up to 3000mm



Mahogany Colour







### PALERMO DOOR CANOPY

Made to measure to meet your requirements, any width up to 3000mm.





## **ALTA DOOR CANOPY**



## PACIFIC DOOR CANOPY

Available in two widths



# PACIFIC L DOOR CANOPY

## Before



After





585mm

560mm

585mm

FRONT VIEW

# ELEGANCE COMPLETE DOOR ENTRANCE PACKAGE







### ATLANTIS DOOR SURROUND

### Edwardian Style





As with all of our Products, the Atlantis Door Surround can be supplied in colours such as oak, mahogany, anthracite grey or any other colours to suit your requirements.

## **ODYSSEUS DOOR SURROUND**

## Victorian style





# ATHENS WAVE DECORATIVE DOOR COLUMN









## **BARCELONA DECORATIVE COLUMNS