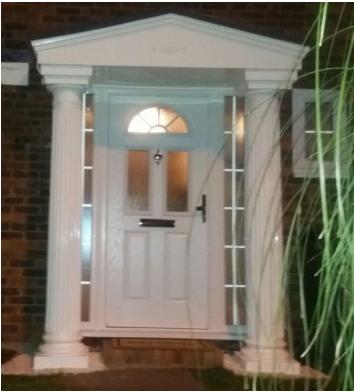

Available in two widths



# PACIFIC L DOOR CANOPY

## Before



After





585mm

560mm

585mm

FRONT VIEW

# ELEGANCE COMPLETE DOOR ENTRANCE PACKAGE







### ATLANTIS DOOR SURROUND

### Edwardian Style





As with all of our Products, the Atlantis Door Surround can be supplied in colours such as oak, mahogany, anthracite grey or any other colours to suit your requirements.

## **ODYSSEUS DOOR SURROUND**

## Victorian style





# ATHENS WAVE DECORATIVE DOOR COLUMN









## **BARCELONA DECORATIVE COLUMNS**



Barcelona columns with our Delta door canopy





## **BRACKETS**

## Brackets Large



Brackets Medium



Brackets Small









## PARK HOME ACCESSORIES

Quoins, Bay window canopies, Columns, Pilaster's, **Ask for details.** 













## FELICIA DOOR ENTRANCE PACKAGE







### **OUR OTHER GRP PRODUCTS**

We can manufacture anything you require in GRP

BMW M3 Racing Bonnet



BMW M3 Racing Bumper Includes Carbon Fibre undertray





Iveco Daily Horse Box Conversion Kit



Iveco Daily Wheel Arch



Renault and Citroen Horse Box Conversion Kits