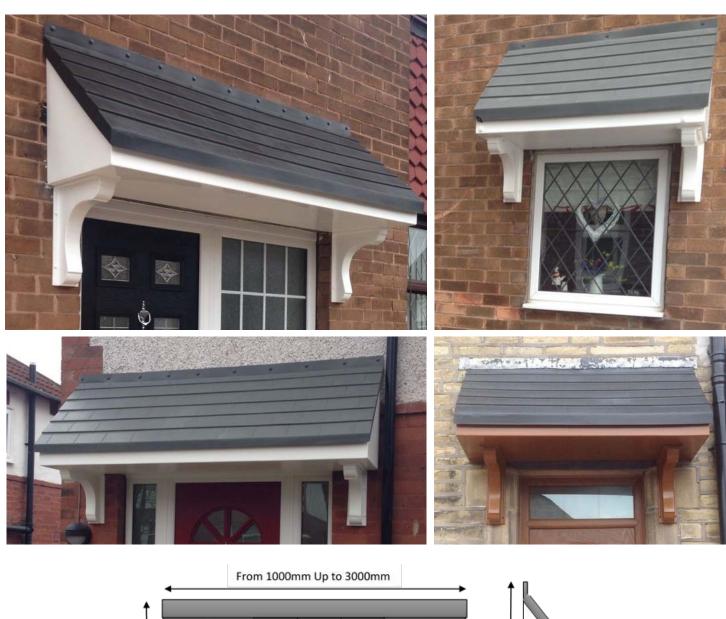

## APOLLO DOOR CANOPY

Mahogany Colour

FRONT VIEW

SIDE VIEW

## ATLAS DOOR CANOPY

Terracotta Colour Roof

FRONT VIEW

SIDE VIEW