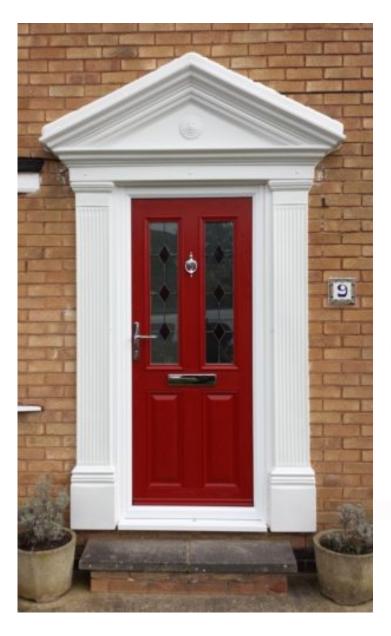

### ATLANTIS DOOR SURROUND

### Edwardian Style

As with all of our Products, the Atlantis Door Surround can be supplied in colours such as oak, mahogany, anthracite grey or any other colours to suit your requirements.