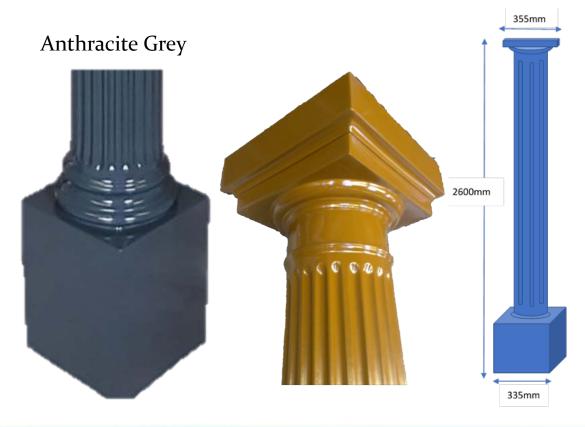

### Edwardian Style

As with all of our Products, the Atlantis Door Surround can be supplied in colours such as oak, mahogany, anthracite grey or any other colours to suit your requirements.