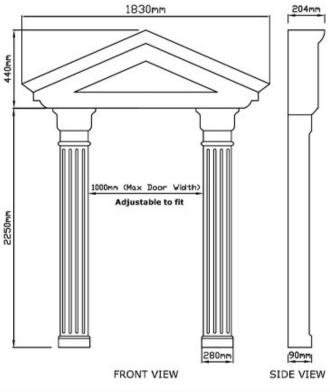

erracotta Colour Roof





FRONT VIEW



SIDE VIEW

## **AURA DOOR CANOPY**







### **DELTA DOOR CANOPY**

The Delta door canopy can be made to your requirements in any width up to 3000mm



Mahogany Colour







### PALERMO DOOR CANOPY

Made to measure to meet your requirements, any width up to 3000mm.





## **ALTA DOOR CANOPY**



## PACIFIC DOOR CANOPY

Available in two widths



# PACIFIC L DOOR CANOPY

## Before



After





585mm

560mm

585mm

FRONT VIEW

# ELEGANCE COMPLETE DOOR ENTRANCE PACKAGE







### ATLANTIS DOOR SURROUND

### Edwardian Style





As with all of our Products, the Atlantis Door Surround can be supplied in colours such as oak, mahogany, anthracite grey or any other colours to suit your requirements.

## **ODYSSEUS DOOR SURROUND**

## Victorian style





# ATHENS WAVE DECORATIVE DOOR COLUMN









## **BARCELONA DECORATIVE COLUMNS**



Barcelona columns with our Delta door canopy





## **BRACKETS**

## Brackets Large



Brackets Medium



Brackets Small









## PARK HOME ACCESSORIES

Quoins, Bay window canopies, Columns, Pilaster's, **Ask for details.** 













## FELICIA DOOR ENTRANCE PACKAGE







### **OUR OTHER GRP PRODUCTS**

We can manufacture anything you require in GRP

BMW M3 Racing Bonnet



BMW M3 Racing Bumper Includes Carbon Fibre undertray





Iveco Daily Horse Box Conversion Kit



Iveco Daily Wheel Arch



Renault and Citroen Horse Box Conversion Kits