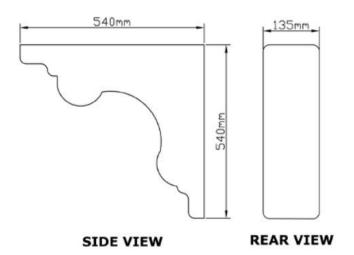

### PALERMO DOOR CANOPY

Made to measure to meet your requirements, any width up to 3000mm.





## **ALTA DOOR CANOPY**



## PACIFIC DOOR CANOPY

Available in two widths



# PACIFIC L DOOR CANOPY

## Before



After





585mm

560mm

585mm

FRONT VIEW

# ELEGANCE COMPLETE DOOR ENTRANCE PACKAGE







### ATLANTIS DOOR SURROUND

### Edwardian Style





As with all of our Products, the Atlantis Door Surround can be supplied in colours such as oak, mahogany, anthracite grey or any other colours to suit your requirements.

## **ODYSSEUS DOOR SURROUND**

## Victorian style





# ATHENS WAVE DECORATIVE DOOR COLUMN









## **BARCELONA DECORATIVE COLUMNS**



Barcelona columns with our Delta door canopy





## **BRACKETS**

## Brackets Large



Brackets Medium



Brackets Small









## PARK HOME ACCESSORIES

Quoins, Bay window canopies, Columns, Pilaster's, **Ask for details.** 













## FELICIA DOOR ENTRANCE PACKAGE







### **OUR OTHER GRP PRODUCTS**

We can manufacture anything you require in GRP

BMW M3 Racing Bonnet



BMW M3 Racing Bumper Includes Carbon Fibre undertray





Iveco Daily Horse Box Conversion Kit



Iveco Daily Wheel Arch



Renault and Citroen Horse Box Conversion Kits