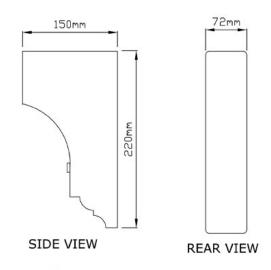

### PALERMO DOOR CANOPY

Made to measure to meet your requirements, any width up to 3000mm.





## **ALTA DOOR CANOPY**



## PACIFIC DOOR CANOPY

Available in two widths



# PACIFIC L DOOR CANOPY

## Before



After





585mm

560mm

585mm

FRONT VIEW

# ELEGANCE COMPLETE DOOR ENTRANCE PACKAGE







### ATLANTIS DOOR SURROUND

### Edwardian Style





As with all of our Products, the Atlantis Door Surround can be supplied in colours such as oak, mahogany, anthracite grey or any other colours to suit your requirements.

## **ODYSSEUS DOOR SURROUND**

## Victorian style





# ATHENS WAVE DECORATIVE DOOR COLUMN









## **BARCELONA DECORATIVE COLUMNS**



Barcelona columns with our Delta door canopy





## **BRACKETS**

## Brackets Large



Brackets Medium



Brackets Small









## PARK HOME ACCESSORIES

Quoins, Bay window canopies, Columns, Pilaster's, **Ask for details.** 













## FELICIA DOOR ENTRANCE PACKAGE







### **OUR OTHER GRP PRODUCTS**

We can manufacture anything you require in GRP

BMW M3 Racing Bonnet



BMW M3 Racing Bumper Includes Carbon Fibre undertray





Iveco Daily Horse Box Conversion Kit



Iveco Daily Wheel Arch



Renault and Citroen Horse Box Conversion Kits