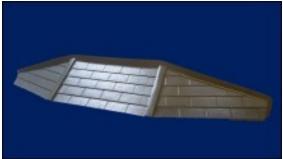

## **AMAZON DOOR CANOPY**

Available in two widths

## APOLLO DOOR CANOPY

Mahogany Colour

FRONT VIEW

SIDE VIEW

## ATLAS DOOR CANOPY

Terracotta Colour Roof

FRONT VIEW

SIDE VIEW

## **AURA DOOR CANOPY**

### **DELTA DOOR CANOPY**

The Delta door canopy can be made to your requirements in any width up to 3000mm

Mahogany Colour

### PALERMO DOOR CANOPY

Made to measure to meet your requirements, any width up to 3000mm.

## **ALTA DOOR CANOPY**

## PACIFIC DOOR CANOPY

Available in two widths

# PACIFIC L DOOR CANOPY