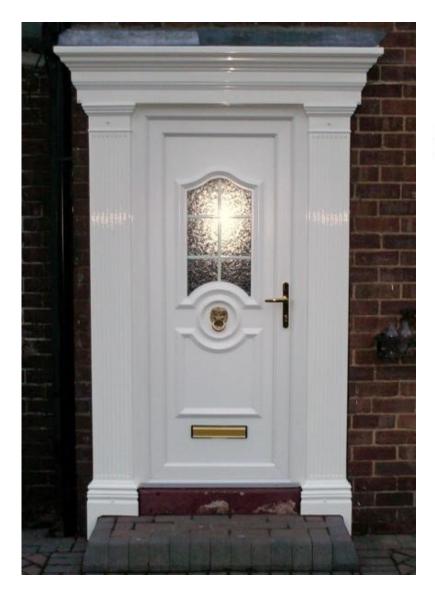

### ATLANTIS DOOR SURROUND

### Edwardian Style

As with all of our Products, the Atlantis Door Surround can be supplied in colours such as oak, mahogany, anthracite grey or any other colours to suit your requirements.