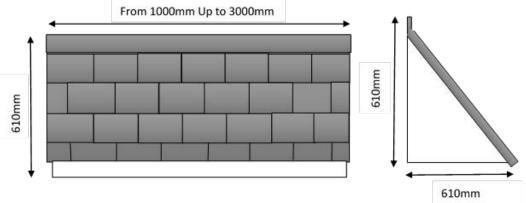

### **DELTA DOOR CANOPY**

The Delta door canopy can be made to your requirements in any width up to 3000mm

Mahogany Colour