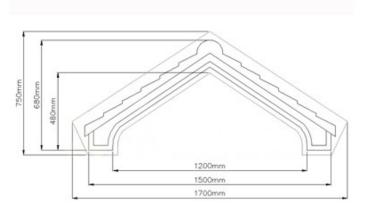

h to weight ratio.

#### **Applications**

GRP is widely used across many industries including automotive, marine, construction and sport and leisure. Here are some examples:

- Small to medium size boats hulls
- Car body (Lotus)
- Car/Trucks bumpers
- Small aircraft fuselage
- Bathtubs
- Roofs

#### Why GRP?

- Low Cost
- Durability; being corrosion resistant and weatherproof
- Maintenance Free; no paint is required
- Ease of Installation; can be fitted in a few hours

Wider Choice; various styles, colours and designs

All of our door canopies and columns are produced by hand ensuring the highest quality.

## **AMAZON DOOR CANOPY**

Available in two widths









## APOLLO DOOR CANOPY



Mahogany Colour









FRONT VIEW



SIDE VIEW

## ATLAS DOOR CANOPY



Terracotta Colour Roof





FRONT VIEW



SIDE VIEW

## **AURA DOOR CANOPY**







### **DELTA DOOR CANOPY**

The Delta door canopy can be made to your requirements in any width up to 3000mm



Mahogany Colour







### PALERMO DOOR CANOPY

Made to measure to meet your requirements, any width up to 3000mm.





## **ALTA DOOR CANOPY**



## PACIFIC DOOR CANOPY

Available in two widths



# PACIFIC L DOOR CANOPY

## Before



After





585mm

560mm

585mm

FRONT VIEW

# ELEGANCE COMPLETE DOOR ENTRANCE PACKAGE







### ATLANTIS DOOR SURROUND

### Edwardian Style





As with all of our Products, the Atlantis Door Surround can be supplied in colours such as oak, mahogany, anthracite grey or any other colours to suit your requirements.

## **ODYSSEUS DOOR SURROUND**

## Victorian style





# ATHENS WAVE DECORATIV