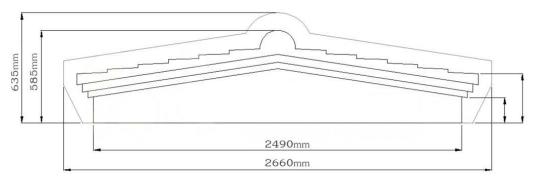

quired
- Ease of Installation; can be fitted in a few hours

Wider Choice; various styles, colours and designs

All of our door canopies and columns are produced by hand ensuring the highest quality.

## **AMAZON DOOR CANOPY**

Available in two widths









## APOLLO DOOR CANOPY



Mahogany Colour









FRONT VIEW



SIDE VIEW

## ATLAS DOOR CANOPY



Terracotta Colour Roof





FRONT VIEW



SIDE VIEW

## **AURA DOOR CANOPY**







### **DELTA DOOR CANOPY**

The Delta door canopy can be made to your requirements in any width up to 3000mm



Mahogany Colour







### PALERMO DOOR CANOPY

Made to measure to meet your requirements, any width up to 3000mm.





## **ALTA DOOR CANOPY**



## PACIFIC DOOR CANOPY

Available in two widths



# PACIFIC L DOOR CANOPY

## Before



After





585mm

560mm

585mm

FRONT VIEW

# ELEGANCE COMPLETE DOOR ENTRANCE PACKAGE







### ATLANTIS DOOR SURROUND

### Edwardian Style





As with all of our Products, the Atlantis Door Surround can be supplied in colours such as oak, mahogany, anthracite grey or any other colours to suit your requirements.

## **ODYSSEUS DOOR SURROUND**

## Victorian style





# ATHENS WAVE DECORATIVE DOOR COLUMN









## **BARCELONA DECORATIVE COLUMNS**



Barcelona columns with our Delta door canopy





## **BRACKETS**

## Brackets Large



Brackets Medium



Brackets Small









## PARK HOME ACCESSORIES

Quoins, Bay window canopies, Columns, Pilaster's, **Ask for details.** 













## FELICIA DOOR ENTRANCE PACKAGE







### **OUR OTHER GRP PRODUCTS**

We can manufacture anything you requir