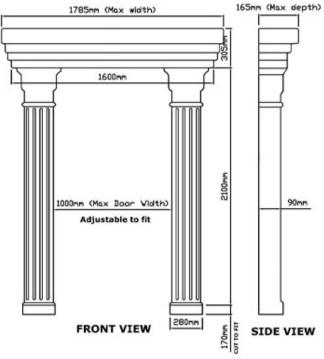

s and columns are produced by hand ensuring the highest quality.

## **AMAZON DOOR CANOPY**

Available in two widths









## APOLLO DOOR CANOPY



Mahogany Colour









FRONT VIEW



SIDE VIEW

## ATLAS DOOR CANOPY



Terracotta Colour Roof





FRONT VIEW



SIDE VIEW

## **AURA DOOR CANOPY**







### **DELTA DOOR CANOPY**

The Delta door canopy can be made to your requirements in any width up to 3000mm



Mahogany Colour







### PALERMO DOOR CANOPY

Made to measure to meet your requirements, any width up to 3000mm.





## **ALTA DOOR CANOPY**



## PACIFIC DOOR CANOPY

Available in two widths



# PACIFIC L DOOR CANOPY

## Before



After





585mm

560mm

585mm

FRONT VIEW

# ELEGANCE COMPLETE DOOR ENTRANCE PACKAGE







### ATLANTIS DOOR SURROUND

### Edwardian Style





As with all of our Products, the Atlantis Door Surround can be supplied in colours such as oak, mahogany, anthracite grey or any other colours to suit your requirements.

## **ODYSSEUS DOOR SURROUND**

## Victorian style





# ATHENS WAVE DECORATIVE DOOR COLUMN









## **BARCELONA DECORATIVE COLUMNS**



Barcelona columns with our Delta door canopy





## **BRACKETS**

## Brackets Large



Brackets Medium



Brackets Small









## PARK HOME ACCESSORIES

Quoins, Bay window canopies, Columns, Pilaster's, **Ask for details.** 













## FELICIA DOOR ENTRANCE PACKAGE







### **OUR OTHER GRP PRODUCTS**

We can manufacture anything you require in GRP

BMW M3 Racing Bonnet



BMW M3 Racing Bumper Includes Carbon Fibre undertray





Iveco Daily Horse Box Conversion Kit



Ive